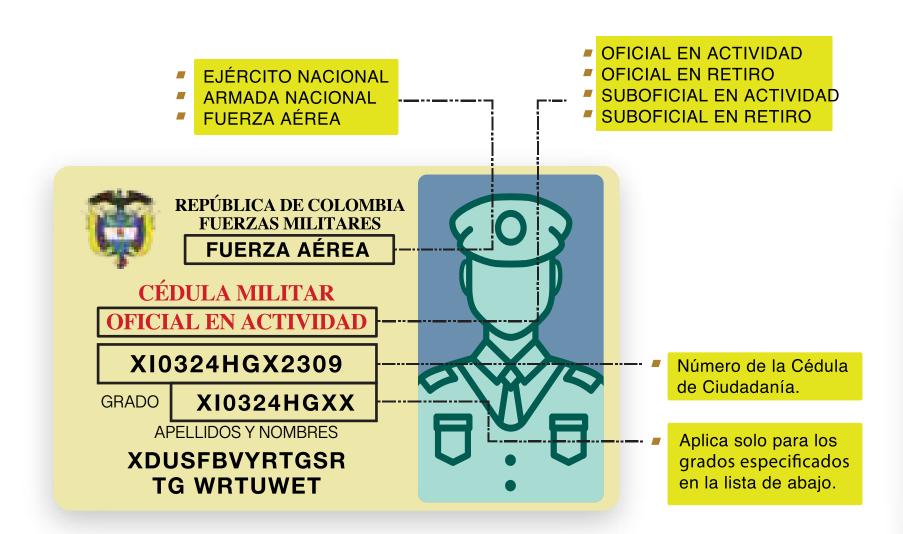

- Aplica ventas a través de Chevyplan.
- En caso de no tener el soporte aprobado, se permitirá presentar constancia laboral aprobada por cada una de las fuerzas públicas.
  - Esta constancia laboral puede ser descargada para las Fuerzas Militares por la APP del Ministerio de Defensa o por cada una de las plataformas correspondiente a la Fuerza. (Fuerza Aérea, Ejercito y Armada).
  - La Policía Nacional puede descagar esta constancia desde la plataforma PS https://psi.policia.gov.co/PSI/Login.aspx?ReturnUrl=%2fPSI%2fI
- NO APLICA PARA CIVILES. NO APLICA PARA PROFESIONALES DE LA RESERVA (RESERVISTAS)
- El descuento no es acumulable con otros programas de descuento de la marca (Socios de Negocio, Héroes de la Salud, Plan Educación, Plan a la Carga y Family First).

## **SOPORTES APROBADOS**



























**SMCCIM** 

**SMCCCIM** 

**SMCIM** 

**SPCIM** 

**SVCIM** 

**SSCIM** 

**CPCIM** 

**CSCIM** 

C3CIM

IMP/IMB/IMR