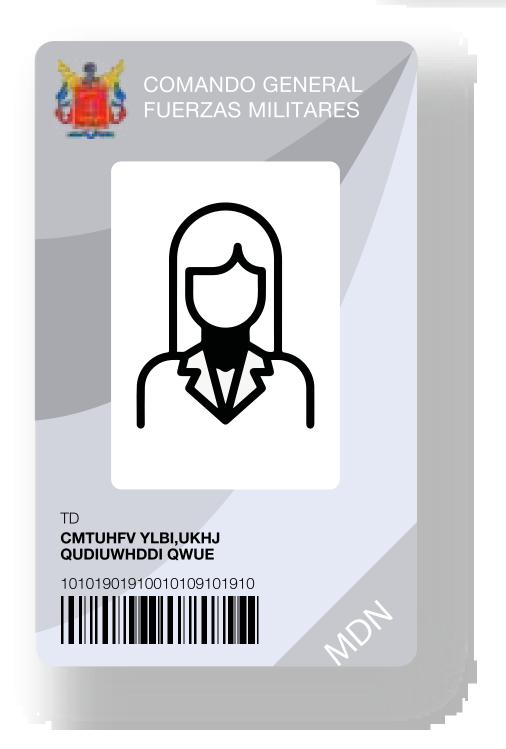

## REQUISITOS DEL PLAN HÉROES DE LA PATRIA

- Aplica para miembros Oficiales y Suboficiales (Activos, en uso de buen retiro o pensionados Ver anexo) de la Fuerza Aérea Colombiana, Policía Nacional, Ejército Nacional, Armada Nacional y Ministerio de Defensa Nacional, empleados directos del Ministerio de Defensa y beneficiarios de estas entidades (padres, esposa(o), compañera(o) permanente e hijos) que cuenten con soporte aprobado. Además:
  - Para el caso de familiares, deben contar con SOPORTE APROBADO vigente a la fecha de matrícula.
  - Siempre se debe anexar SOPORTE APROBADO. Si el carné está en trámite, podrá utilizarse el certificado de documento en trámite vigente. Solo en caso de que el beneficiario sea familiar de un héroe fallecido se permitirá presentar la resolución de Pensión por fallecimiento emitido por las fuerzas militares. Para retirados un certificado de la caja de retiro a la cual pertenezca. Para pensionados se permitirá presentar la resolución de Pensión / Retiro donde sea claro el rango aprobado.
  - Aplica ventas a través de Chevyplan.
- En caso de no tener el soporte aprobado, se permitirá presentar constancia laboral aprobada por cada una de las fuerzas públicas.
  - Esta constancia laboral puede ser descargada para las Fuerzas Militares por la APP del Ministerio de Defensa o por cada una de las plataformas correspondiente a la Fuerza. (Fuerza Aérea, Ejercito y Armada).
  - La Policía Nacional puede descagar esta constancia desde la plataforma PS https://psi.policia.gov.co/PSI/Login.aspx?ReturnUrl=%2fPSI%2fI
- NO APLICA PARA CIVILES. NO APLICA PARA PROFESIONALES DE LA RESERVA (RESERVISTAS)
- El descuento no es acumulable con otros programas de descuento de la marca (Socios de Negocio, Héroes de la Salud, Plan Educación, Plan a la Carga y Family First).