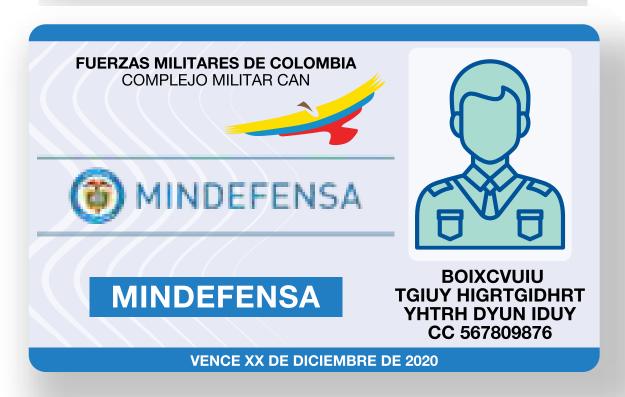

## REQUISITOS DEL PLAN HÉROES DE LA PATRIA

- Aplica para miembros Oficiales y Suboficiales (Activos, en uso de buen retiro o pensionados Ver anexo) de la Fuerza Aérea Colombiana, Policía Nacional, Ejército Nacional, Armada Nacional y Ministerio de Defensa Nacional, empleados directos del Ministerio de Defensa y beneficiarios de estas entidades (padres, esposa(o), compañera(o) permanente e hijos) que cuenten con soporte aprobado. Además:
  - Para el caso de familiares, deben contar con SOPORTE APROBADO vigente a la fecha de matrícula.
  - Siempre se debe anexar SOPORTE APROBADO. Si el carné está en trámite, podrá utilizarse el certificado de documento en trámite vigente. Solo en caso de que el beneficiario sea familiar de un héroe fallecido se permitirá presentar la resolución de Pensión por fallecimiento emitido por las fuerzas militares. Para retirados un certificado de la caja de retiro a la cual pertenezca. Para pensionados se permitirá presentar la resolución de Pensión / Retiro donde sea claro el rango aprobado.
  - Aplica ventas a través de Chevyplan.
- En caso de no tener el soporte aprobado, se permitirá presentar constancia laboral aprobada por cada una de las fuerzas públicas.
  - Esta constancia laboral puede ser descargada para las Fuerzas Militares por la APP del Ministerio de Defensa o por cada una de las plataformas correspondiente a la Fuerza. (Fuerza Aérea, Ejercito y Armada).
  - La Policía Nacional puede descagar esta constancia desde la plataforma PS https://psi.policia.gov.co/PSI/Login.aspx?ReturnUrl=%2fPSI%2fI
- NO APLICA PARA CIVILES. NO APLICA PARA PROFESIONALES DE LA RESERVA (RESERVISTAS)
- El descuento no es acumulable con otros programas de descuento de la marca (Socios de Negocio, Héroes de la Salud, Plan Educación, Plan a la Carga y Family First).