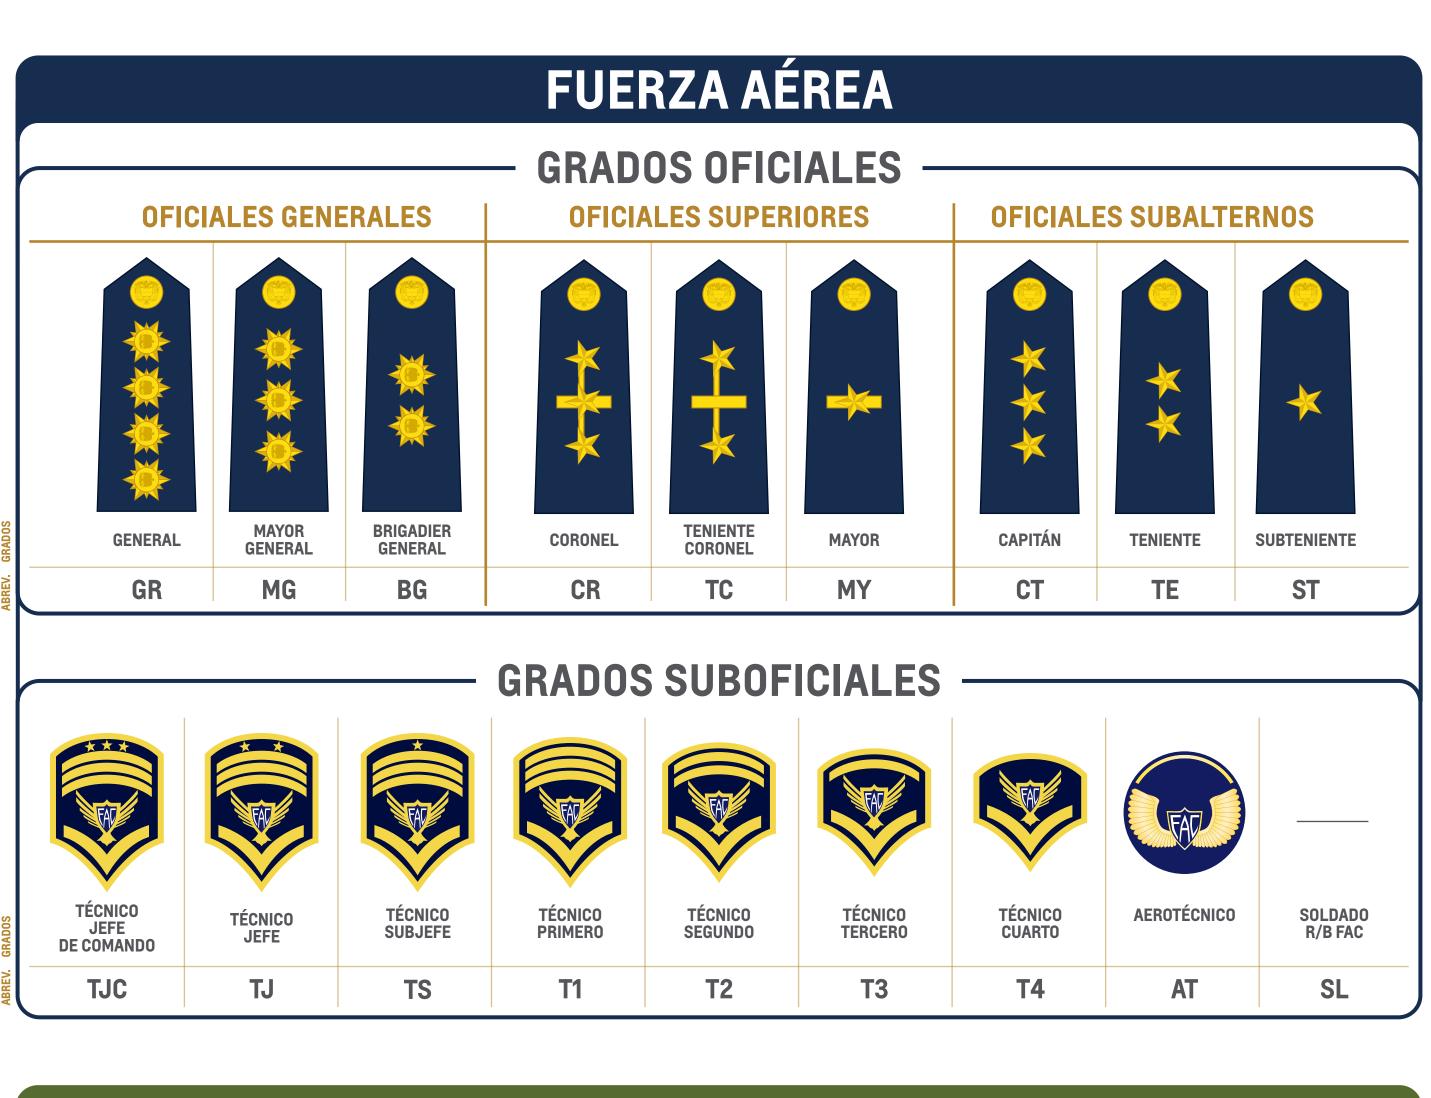

## REQUISITOS DEL PLAN HÉROES DE LA PATRIA

- Aplica para miembros Oficiales y Suboficiales (Activos, en uso de buen retiro o pensionados Ver anexo) de la Fuerza Aérea Colombiana, Policía Nacional, Ejército Nacional, Armada Nacional y Ministerio de Defensa Nacional, empleados directos del Ministerio de Defensa y beneficiarios de estas entidades (padres, esposa(o), compañera(o) permanente e hijos) que cuenten con soporte aprobado. Además:
  - Para el caso de familiares, deben contar con SOPORTE APROBADO vigente a la fecha de matrícula.
  - Siempre se debe anexar SOPORTE APROBADO. Si el carné está en trámite, podrá utilizarse el certificado de documento en trámite vigente. Solo en caso de que el beneficiario sea familiar de un héroe fallecido se permitirá presentar la resolución de Pensión por fallecimiento emitido por las fuerzas militares. Para retirados un certificado de la caja de retiro a la cual pertenezca. Para pensionados se permitirá presentar la resolución de Pensión / Retiro donde sea claro el rango aprobado.
  - Aplica ventas a través de Chevyplan.
- En caso de no tener el soporte aprobado, se permitirá presentar constancia laboral aprobada por cada una de las fuerzas públicas.
  - Esta constancia laboral puede ser descargada para las Fuerzas Militares por la APP del Ministerio de Defensa o por cada una de las plataformas correspondiente a la Fuerza. (Fuerza Aérea, Ejercito y Armada).
  - La Policía Nacional puede descagar esta constancia desde la plataforma PS https://psi.policia.gov.co/PSI/Login.aspx?ReturnUrl=%2fPSI%2fI
- NO APLICA PARA CIVILES. NO APLICA PARA PROFESIONALES DE LA RESERVA (RESERVISTAS)
- El descuento no es acumulable con otros programas de descuento de la marca (Socios de Negocio, Héroes de la Salud, Plan Educación, Plan a la Carga y Family First).