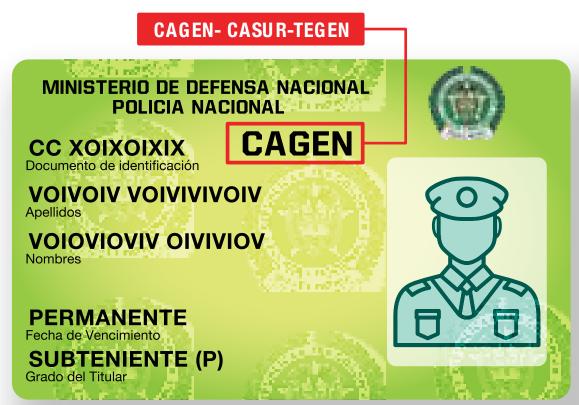

lica ventas a través de Chevyplan.
- En caso de no tener el soporte aprobado, se permitirá presentar constancia laboral aprobada por cada una de las fuerzas públicas.
  - Esta constancia laboral puede ser descargada para las Fuerzas Militares por la APP del Ministerio de Defensa o por cada una de las plataformas correspondiente a la Fuerza. (Fuerza Aérea, Ejercito y Armada).
  - La Policía Nacional puede descagar esta constancia desde la plataforma PS https://psi.policia.gov.co/PSI/Login.aspx?ReturnUrl=%2fPSI%2fI
- NO APLICA PARA CIVILES. NO APLICA PARA PROFESIONALES DE LA RESERVA (RESERVISTAS)
- El descuento no es acumulable con otros programas de descuento de la marca (Socios de Negocio, Héroes de la Salud, Plan Educación, Plan a la Carga y Family First).

## **SOPORTES APROBADOS**



























**SMCCIM** 

**SMCCCIM** 

**SMCIM** 

**SPCIM** 

**SVCIM** 

**SSCIM** 

**CPCIM** 

**CSCIM** 

C3CIM

IMP/IMB/IMR