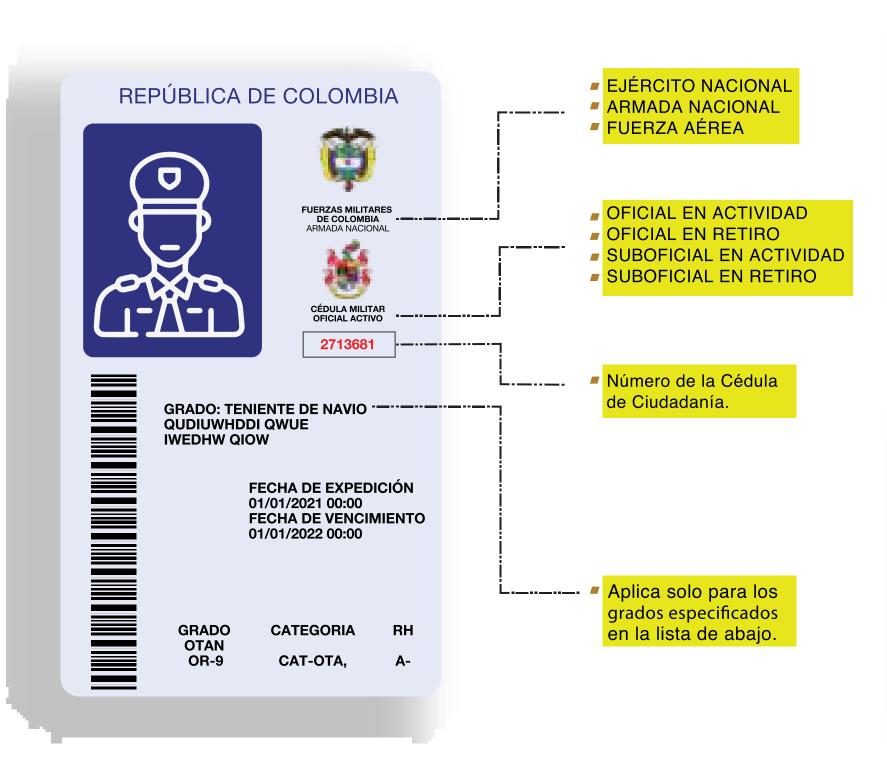

Aplica ventas a través de Chevyplan.
- En caso de no tener el soporte aprobado, se permitirá presentar constancia laboral aprobada por cada una de las fuerzas públicas.
  - Esta constancia laboral puede ser descargada para las Fuerzas Militares por la APP del Ministerio de Defensa o por cada una de las plataformas correspondiente a la Fuerza. (Fuerza Aérea, Ejercito y Armada).
  - La Policía Nacional puede descagar esta constancia desde la plataforma PS https://psi.policia.gov.co/PSI/Login.aspx?ReturnUrl=%2fPSI%2fI
- NO APLICA PARA CIVILES. NO APLICA PARA PROFESIONALES DE LA RESERVA (RESERVISTAS)
- El descuento no es acumulable con otros programas de descuento de la marca (Socios de Negocio, Héroes de la Salud, Plan Educación, Plan a la Carga y Family First).

## **SOPORTES APROBADOS**



























**SMCCIM** 

**SMCCCIM** 

**SMCIM** 

**SPCIM** 

**SVCIM** 

**SSCIM** 

**CPCIM** 

**CSCIM** 

C3CIM

IMP/IMB/IMR