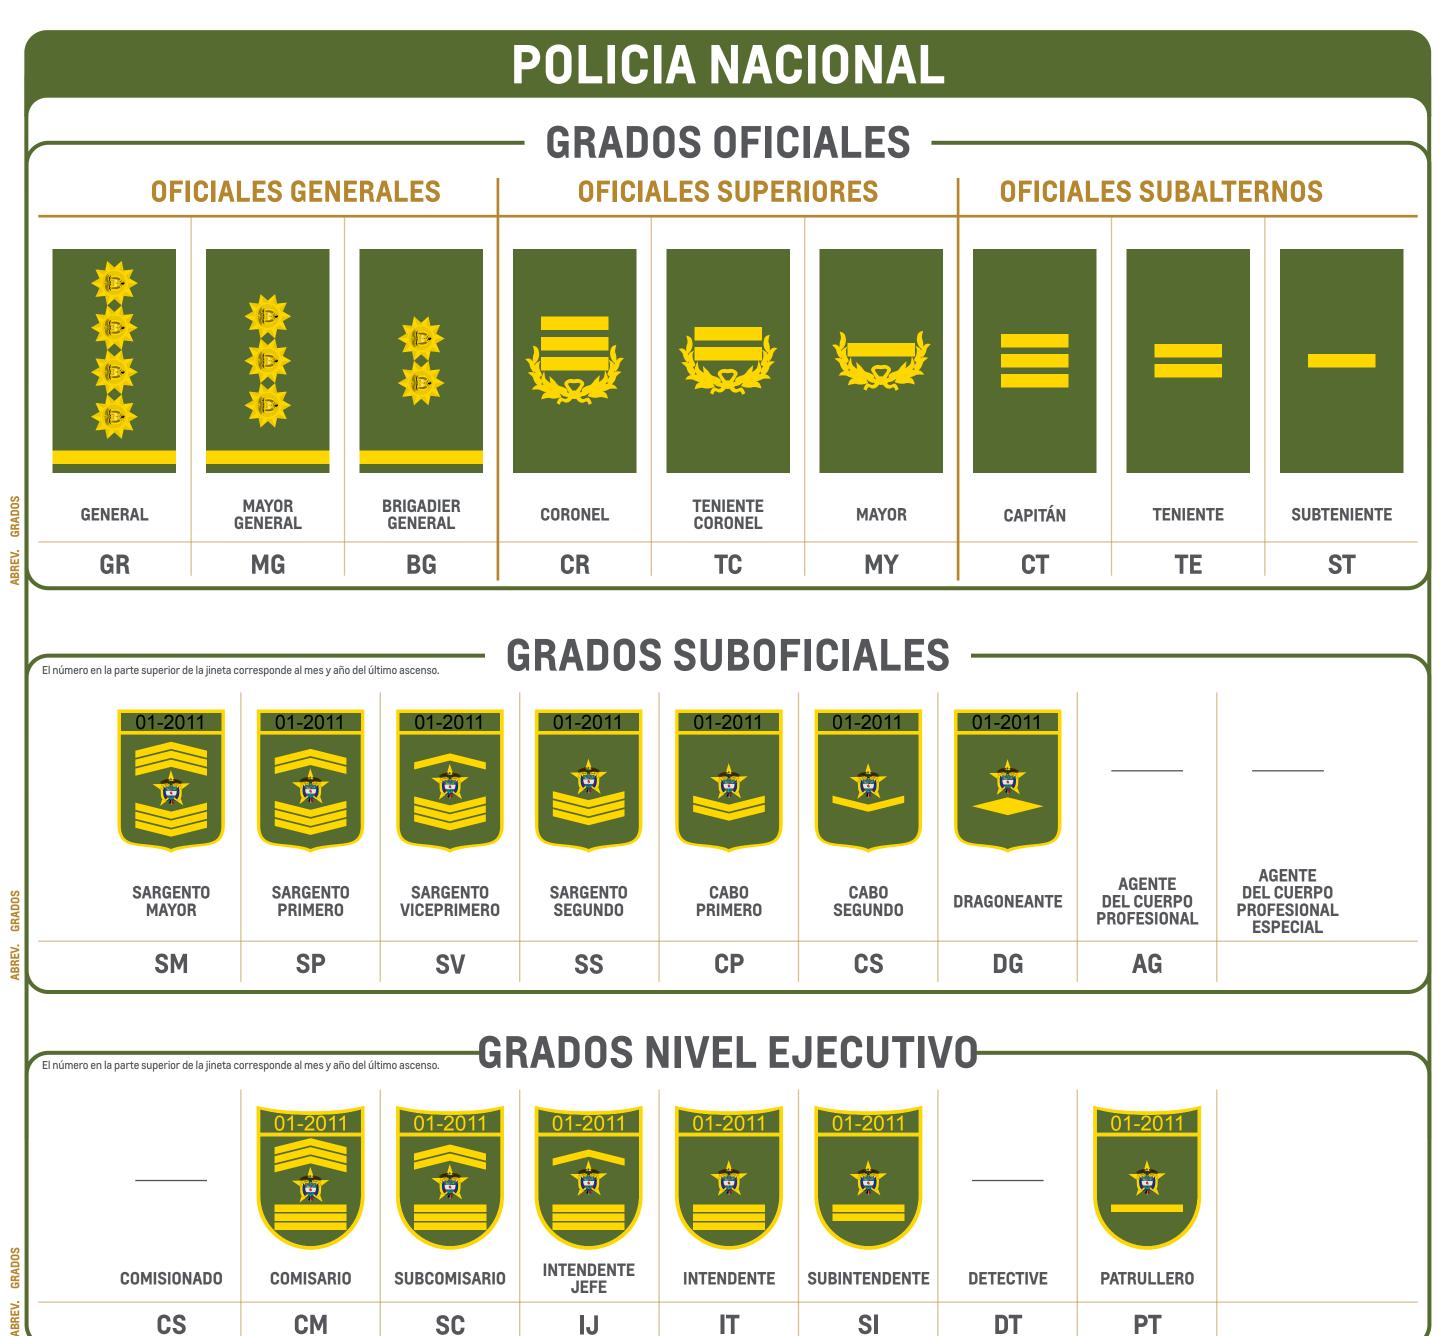

## REQUISITOS DEL PLAN HÉROES DE LA PATRIA

- Aplica para miembros Oficiales y Suboficiales (Activos, en uso de buen retiro o pensionados Ver anexo) de la Fuerza Aérea Colombiana, Policía Nacional, Ejército Nacional, Armada Nacional y Ministerio de Defensa Nacional, empleados directos del Ministerio de Defensa y beneficiarios de estas entidades (padres, esposa(o), compañera(o) permanente e hijos) que cuenten con soporte aprobado. Además:
  - Para el caso de familiares, deben contar con SOPORTE APROBADO vigente a la fecha de matrícula.
  - Siempre se debe anexar SOPORTE APROBADO. Si el carné está en trámite, podrá utilizarse el certificado de documento en trámite vigente. Solo en caso de que el beneficiario sea familiar de un héroe fallecido se permitirá presentar la resolución de Pensión por fallecimiento emitido por las fuerzas militares. Para retirados un certificado de la caja de retiro a la cual pertenezca. Para pensionados se permitirá presentar la resolución de Pensión / Retiro donde sea claro el rango aprobado.
  - Aplica ventas a través de Chevyplan.
- En caso de no tener el soporte aprobado, se permitirá presentar constancia laboral aprobada por cada una de las fuerzas públicas.
  - Esta constancia laboral puede ser descargada para las Fuerzas Militares por la APP del Ministerio de Defensa o por cada una de las plataformas correspondiente a la Fuerza. (Fuerza Aérea, Ejercito y Armada).
  - La Policía Nacional puede descagar esta constancia desde la plataforma PS https://psi.policia.gov.co/PSI/Login.aspx?ReturnUrl=%2fPSI%2fI
- NO APLICA PARA CIVILES. NO APLICA PARA PROFESIONALES DE LA RESERVA (RESERVISTAS)
- El descuento no es acumulable con otros programas de descuento de la marca (Socios de Negocio, Héroes de la Salud, Plan Educación, Plan a la Carga y Family First).