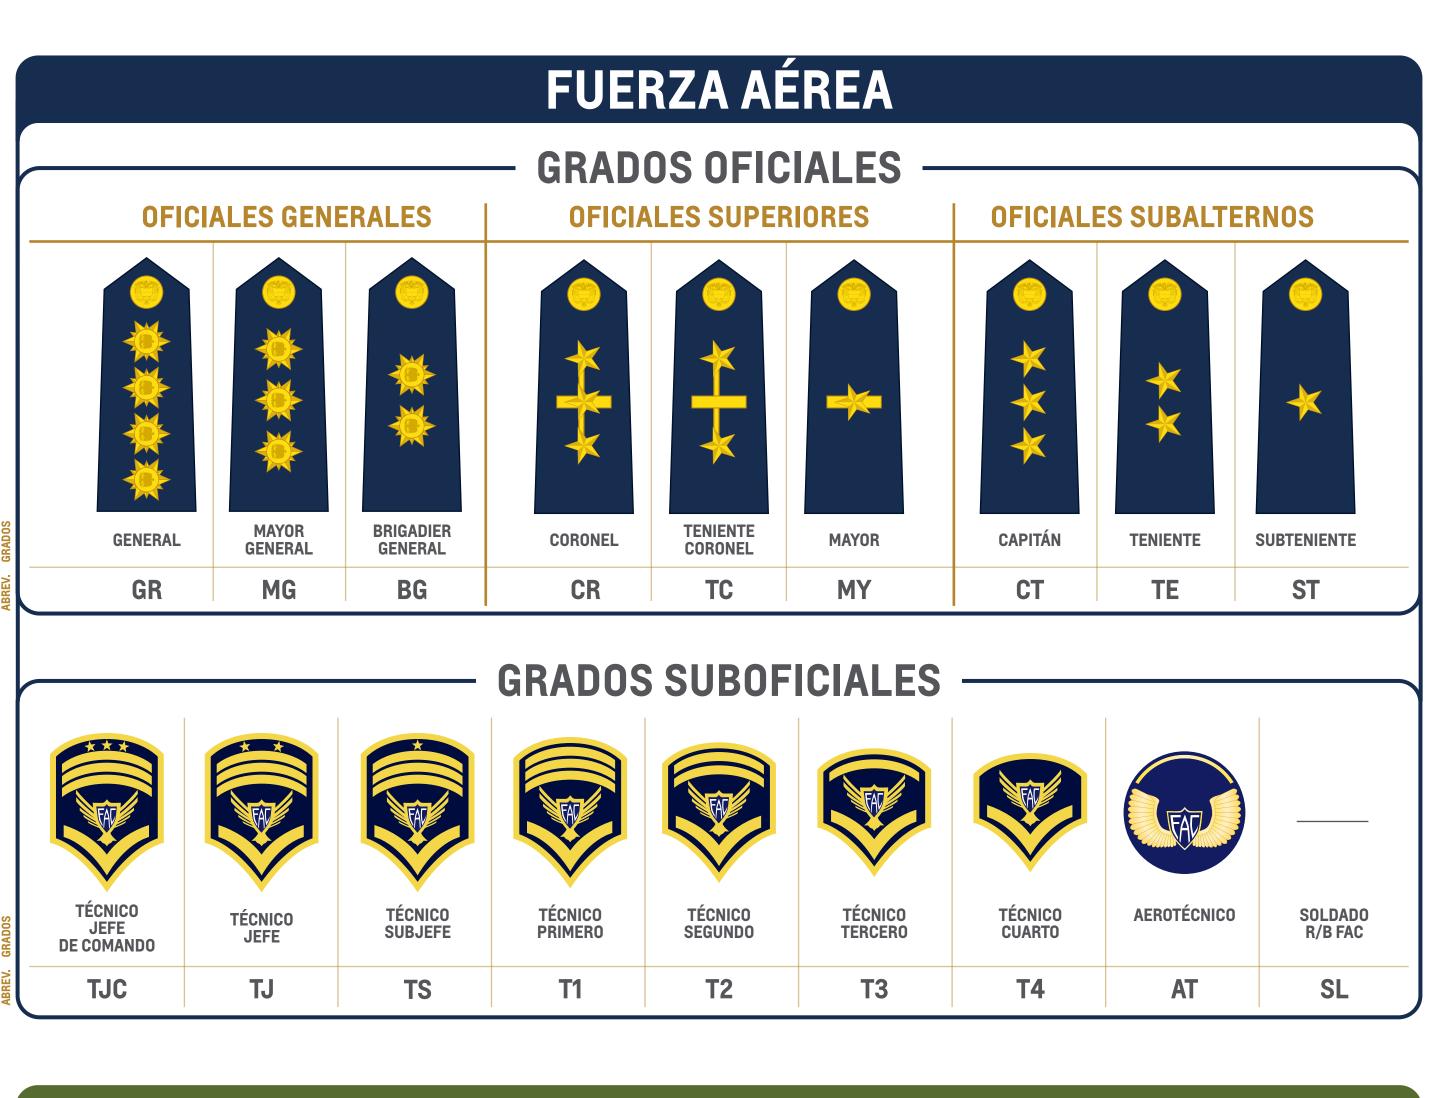

## REQUISITOS DEL PLAN HÉROES

- Aplica para miembros Oficiales y Suboficiales (Activos, en uso de buen retiro o pensionados Ver anexo) de la Fuerza Aérea Colombiana, Policía Nacional, Ejército Nacional, Armada Nacional y Ministerio de Defensa Nacional, empleados directos del Ministerio de Defensa y beneficiarios de estas entidades (padres, esposa(o), compañera(o) permanente e hijos) que cuenten con soporte aprobado. Además:
  - Para el caso de familiares, deben contar con SOPORTE APROBADO vigente a la fecha de matrícula.
  - Siempre se debe anexar SOPORTE APROBADO. Si el carnet está en trámite, podrá utilizarse el certificado de documento en trámite vigente. Solo en caso que el beneficiario sea familiar de los Héroes fallecidos, se permitirá presentar el Certificado de Pensión por fallecimiento; emitido por las Fuerzas Militares.
  - Aplica ventas a través de Chevyplan.
- Para clientes que ya no cuenten con carné de sanidad (descontinuado) se permitirá presentar constancia laboral aprobada por cada una de las fuerzas públicas.
  - Esta constancia laboral puede ser descargada para las Fuerzas Militares por la APP del Ministerio de Defensa o por cada una de las plataformas correspondiente a la Fuerza. (Fuerza Aérea, Ejercito y Armada).
  - La Policía Nacional puede descargar esta constancia desde la plataforma PSI https://psi.policia.gov.co/PSI/Login.aspx?ReturnUrl=%2fPSI%2f
- NO APLICA PARA CIVILES.
- El descuento no es acumulable con otros programas de descuento de la marca (Socios de Negocio, Héroes de la Patria, Héroes de la Salud, Profesores, Plan a la Carga y Family First).

## **SOPORTES APROBADOS**

Aplica solo para los grados especificados

en la lista de abajo.

**VENCE XX DE DICIEMBRE DE 2020** 

**MINDEFENSA** 

**CAGEN- CASUR-TEGEN** 

CAGEN

MINISTERIO DE DEFENSA NACIONAL