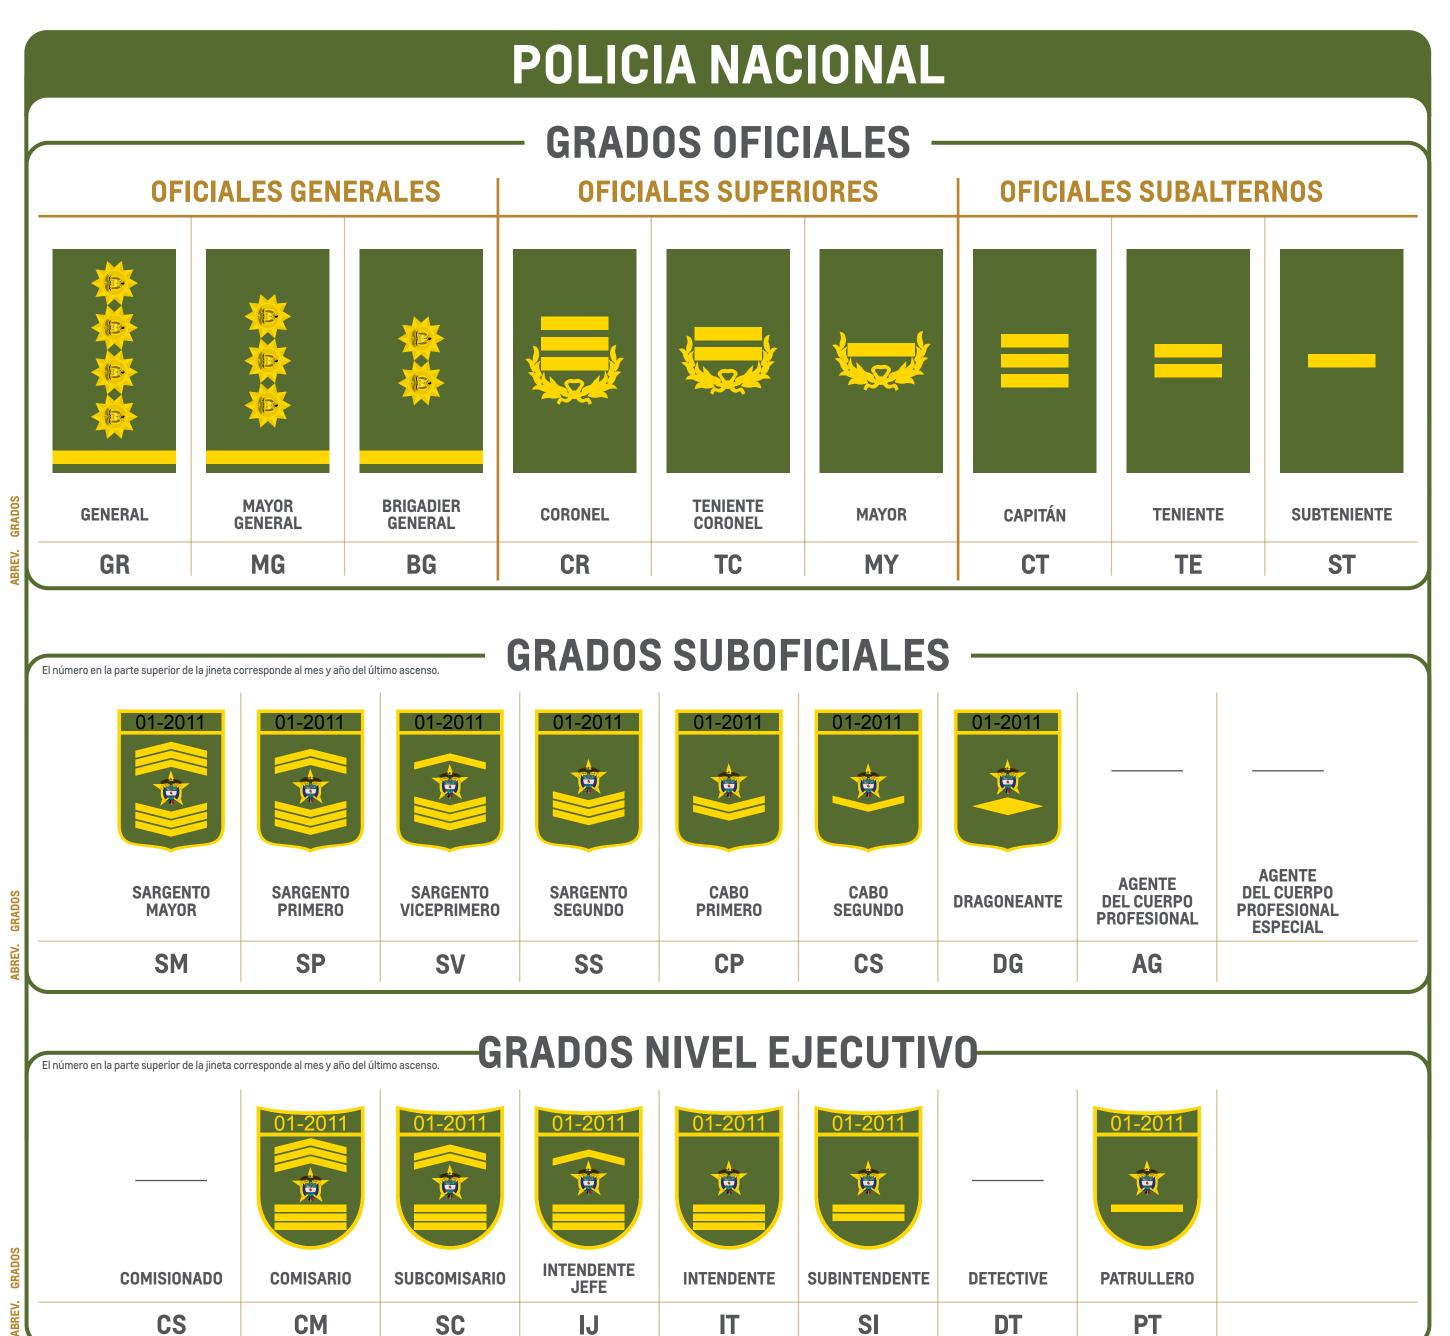

## REQUISITOS DEL PLAN HÉROES

- Aplica para miembros Oficiales y Suboficiales (Activos, en uso de buen retiro o pensionados Ver anexo) de la Fuerza Aérea Colombiana, Policía Nacional, Ejército Nacional, Armada Nacional y Ministerio de Defensa Nacional, empleados directos del Ministerio de Defensa y beneficiarios de estas entidades (padres, esposa(o), compañera(o) permanente e hijos) que cuenten con soporte aprobado. Además:
  - Para el caso de familiares, deben contar con SOPORTE APROBADO vigente a la fecha de matrícula.
  - Siempre se debe anexar SOPORTE APROBADO. Si el carnet está en trámite, podrá utilizarse el certificado de documento en trámite vigente. Solo en caso que el beneficiario sea familiar de los Héroes fallecidos, se permitirá presentar el Certificado de Pensión por fallecimiento; emitido por las Fuerzas Militares.
  - Aplica ventas a través de Chevyplan.
- Para clientes que ya no cuenten con carné de sanidad (descontinuado) se permitirá presentar constancia laboral aprobada por cada una de las fuerzas públicas.
  - Esta constancia laboral puede ser descargada para las Fuerzas Militares por la APP del Ministerio de Defensa o por cada una de las plataformas correspondiente a la Fuerza. (Fuerza Aérea, Ejercito y Armada).
  - La Policía Nacional puede descargar esta constancia desde la plataforma PSI https://psi.policia.gov.co/PSI/Login.aspx?ReturnUrl=%2fPSI%2f
- NO APLICA PARA CIVILES.
- El descuento no es acumulable con otros programas de descuento de la marca (Socios de Negocio, Héroes de la Patria, Héroes de la Salud, Profesores, Plan a la Carga y Family First).

## **SOPORTES APROBADOS**

Aplica solo para los grados especificados

en la lista de abajo.

**VENCE XX DE DICIEMBRE DE 2020** 

**MINDEFENSA** 

**CAGEN- CASUR-TEGEN** 

CAGEN

MINISTERIO DE DEFENSA NACIONAL

**POLICIA NACIONAL** 

CC XOIXOIXIX

PERMANENTE

SUBTENIENTE (P)
Grado del Titular

Fecha de Vencimiento

**VOIVOIV VOIVIVIOIV** 

VOIOVIOVIV OIVIVIOV

**BOIXCVUIU** 